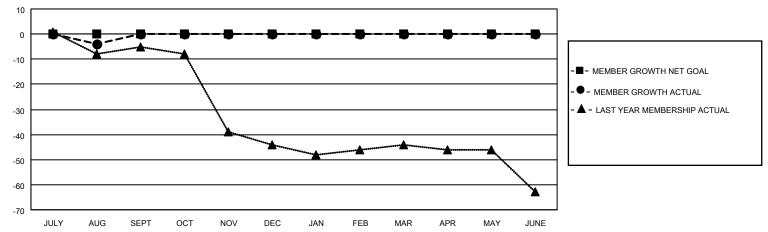

## GOALS AND ACTUAL MEMBERS CUMULATIVE

| DROPPED CLUBS: 0 |   | 5 CLUBS OF 30 ADDED 1 OR<br>MORE NEW MEMBERS | GENDER DISTRIBUTION       |              |  |
|------------------|---|----------------------------------------------|---------------------------|--------------|--|
|                  |   | MORE NEW MEMBERS                             | MALE                      | 387 (66.84%) |  |
|                  |   |                                              | FEMALE 192 (33.16%)       |              |  |
| DROPPED MEMBERS  |   |                                              | NON BINARY                | 0 (0.00%)    |  |
|                  |   |                                              | PREFER NOT TO ANSWER      | 0 (0.00%)    |  |
| DECEASED         | 2 |                                              |                           |              |  |
| CLUB CANCELLED   | 0 | CLICK HERE FOR CUMULATIVE                    | TOTAL FAMILY UNIT MEMBERS | 63           |  |
| OTHER            | 7 | MEMBERSHIP DATA                              |                           |              |  |
| TOTAL            | 9 |                                              | FAMILY MEMBERS PAYING HAI | LF DUES 32   |  |
|                  |   |                                              |                           |              |  |